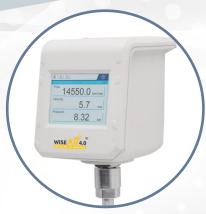

rement**



Affordable Smart IIoT Sensors for Advanced Compressed Air Measurement



- Suitable for Wet Compressed Air
- Measures Flow of Compressed Air in both Direction
- Insertion Type With Anti Ejection Design
- ▶ Ideal for Compressor FAD Measurement
- Standard Options Include Built in **Temperature and Pressure Sensors**
- Integrated Display With Touch Functions and Data Logging
- **Bluetooth Interface For Easy Configuration**
- Supports WiseAir 4.0 Bluetooth Mobile Application (Android Version)

## **Benefits**

- Improves system efficiency
- Reduces system maintenance
- Reduces operating and energy costs
- Increases system understanding and operation
- ▶ Identifies changes in system performance
- Identifies non-productive air demand and leakage
- Identifies peak and average demand



Colour graphic display for online values and sensor setting

# **Applications**

- > Wet and Dry Air
- Suitable for High Velocities
- Specially Designed for Air and N2 **Applications**
- Can also Measure Argon, Carbon Dioxide, Helium, Hydrogen, Natural Gas, Nitrogen, Nitrous Oxide, Oxygen
- Compressor FAD Measurement





14550.0 % 8.32

# Asia

# **Regional Head Office**

WiseAir Technologies India LLP #12, Sri Venkatalakshmi Nagar, Singanallur, Coimbatore - 641 005. India

#### **Contact Us**

- ♥ North America: info.usa@systel.asia
- Europe: info.eu@systel.asia
- Middle East : info.uae@systel.asia

#### **Get in Touch**

### **Follow Our Activity**

Learn More About Our Innovative Solutions in Social Media











Mobile / Whatsapp: +91 90477 78715

Email: info@wiseair.asia

www.wi