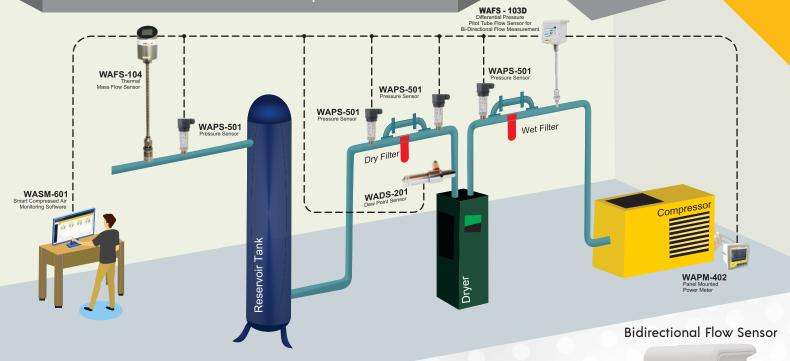

# **WAFS - 103D Differential Pressure** Pitot Tube Flow Sensor for **Bi-Directional Flow Measurement**

Affordable Smart IIoT Sensors for Advanced Compressed Air Measurement

- Suitable for Wet Compressed Air
- Measures Flow of Compressed Air in both Direction
- Insertion Type With Anti Ejection Design
- ▶ Ideal for Compressor FAD Measurement
- Standard Options Include Built in **Temperature and Pressure Sensors**
- Integrated Display With Touch Functions and Data Logging
- **Bluetooth Interface For Easy Configuration**
- Supports WiseAir 4.0 Bluetooth Mobile Application (Android Version)

## **Benefits**

- Improves system efficiency
- Reduces system maintenance
- Reduces operating and energy costs
- Increases system understanding and operation
- ▶ Identifies changes in system performance
- Identifies non-productive air demand and leakage
- Identifies peak and average demand

# **Applications**

- > Wet and Dry Air
- Suitable for High Velocities
- Specially Designed for Air and N2 **Applications**
- Can also Measure Argon, Carbon Dioxide, Helium, Hydrogen, Natural Gas, Nitrogen, Nitrous Oxide, Oxygen
- Compressor FAD Measurement