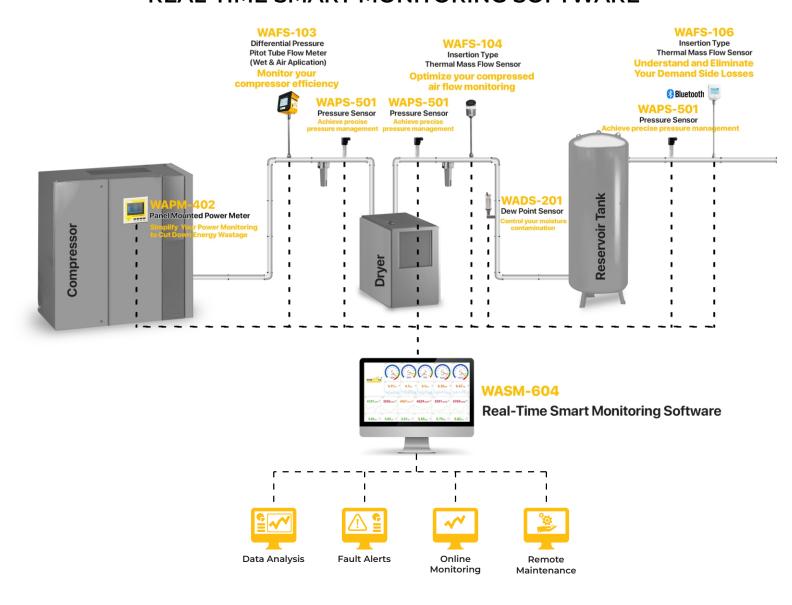

## **INTRODUCING THE WASM-604**

# **REAL-TIME SMART MONITORING SOFTWARE**

#### Visualize Compressed Air Usage and Cost

WASM is an advanced web based software tool for compressed air energy management that enables a systematic approach towards improvements in energy efficiency and the reduction of energy costs. WASM web software with event monitoring fully complies with the ISO 50001 standard requirements.

#### **Monitor Real-Time Energy Consumption**

WASM can connect to any compressed air system using data loggers or OPC software to connect to existing PLC system. System is designed to collect data with 30 secs sampling rate to be able to do simulations and detail analysis. In WASM you can see all process data and energy consumption at any time, compare it with historical data and predict your future needs.

#### Compare to the Best in Class

WASM is designed to let you know anytime where you are in terms of CAS KPIs. WASMis collecting tons of data with real time calculation of KPIs and comparing to the best in class system at working conditions.

### **Analyse and Report**

WASM offer auto and manual detail analyses and alarms for unexpected trips and energy consumption. System is based on pre-defined KPI-Key Performance Indicators and Trend-lines as per CSA 837. System will send relevant person Reports via E-mail.