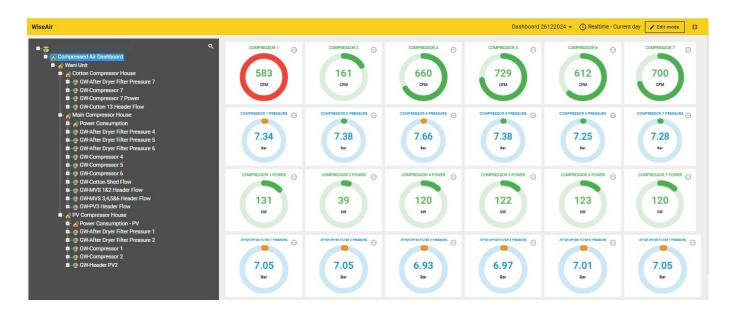

#### **Monitor Real-Time Energy Consumption**

WASM can connect to any compressed air system using data loggers or OPC software to connect to existing PLC system. System is designed to collect data with 30 secs sampling rate to be able to do simulations and detail analysis. In WASM you can see all process data and energy consumption at any time, compare it with historical data and predict your future needs.

#### Compare to the Best in Class

WASM is designed to let you know anytime where you are in terms of CAS KPIs. WASMis collecting tons of data with real time calculation of KPIs and comparing to the best in class system at working conditions.

### **Analyse and Report**

WASM offer auto and manual detail analyses and alarms for unexpected trips and energy consumption. System is based on pre-defined KPI-Key Performance Indicators and Trend-lines as per CSA 837. System will send relevant person Reports via E-mail.