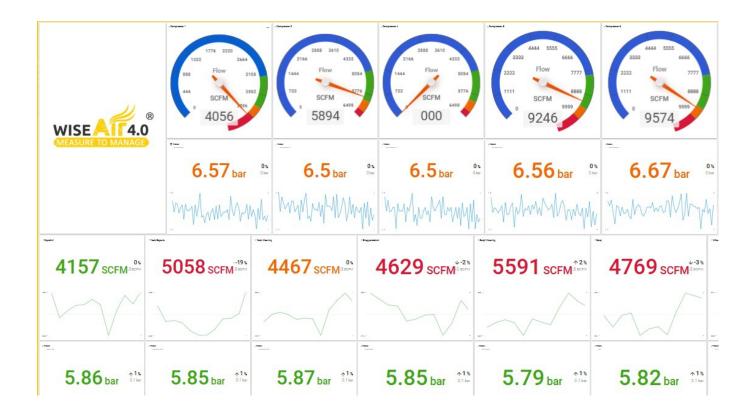

#### **Monitor Real-Time Energy Consumption**

WASM can connect to any compressed air system using data loggers or OPC software to connect to existing PLC system. System is designed to collect data with 30 secs sampling rate to be able to do simulations and detail analysis. In WASM you can see all process data and energy consumption at any time, compare it with historical data and predict your future needs.

#### Compare to the Best in Class

WASM is designed to let you know anytime where you are in terms of CAS KPIs. WASMis collecting tons of data with real time calculation of KPIs and comparing to the best in class system at working conditions.